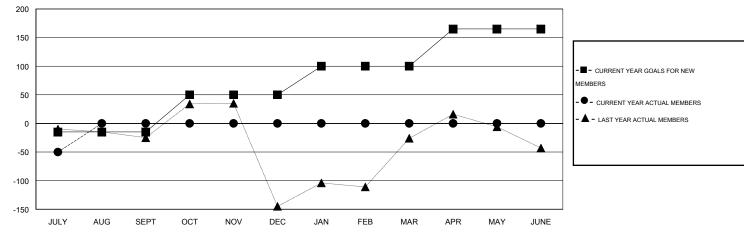

#### GOALS AND ACTUAL MEMBERS CUMULATIVE

| DROPPED CLUBS: 0 |    | 7 CLUBS OF 61 ADDED 1 OR MORE | GENDER DISTRIBUTION   |              |     |
|------------------|----|-------------------------------|-----------------------|--------------|-----|
|                  |    | NEW MEMBERS                   | MALE                  | 771 (42.18%) |     |
|                  |    |                               | FEMALE 1,057 (57.82%) |              |     |
| DROPPED MEMBERS  |    |                               |                       |              |     |
| DECEASED         | 0  | CLICK HERE FOR HEALTH         |                       |              | 045 |
| CLUB CANCELLED   | 0  | ASSESSMENT DATA               | FAMILY UNIT MEMBERS   |              | 315 |
| OTHER 73         |    |                               | HEAD OF HOUSEHOLD     |              | 145 |
| TOTAL            | 73 |                               | NON-HEAD OF HOUSEHO   | LD           | 170 |

### GMT: JUSWAN TJOE LOCATION INDONESIA

| Clubs                 |                  |           |                  |                  | Members               |                    |                                     |                    |                  |
|-----------------------|------------------|-----------|------------------|------------------|-----------------------|--------------------|-------------------------------------|--------------------|------------------|
| RESULTS FOR 2015-2016 |                  |           |                  |                  | RESULTS FOR 2015-2016 |                    |                                     |                    |                  |
| QUARTER               | NEW CLUB<br>GOAL | NEW CLUBS | DROPPED<br>CLUBS | NET<br>GAIN/LOSS | QUARTER               | NEW MEMBER<br>GOAL | CHARTER AND<br>NEW MEMBERS<br>ADDED | DROPPED<br>MEMBERS | NET<br>GAIN/LOSS |
| JULY/AUG/SEPT         | 1                | 0         | 0                | 0                | JULY/AUG/SEPT         | -15                | 23                                  | 73                 | -50              |
| OCT/NOV/DEC           | 1                | 0         | 0                | 0                | OCT/NOV/DEC           | 65                 | 0                                   | 0                  | 0                |
| JAN/FEB/MAR           | 2                | 0         | 0                | 0                | JAN/FEB/MAR           | 50                 | 0                                   | 0                  | 0                |
| APR/MAY/JUNE          | 2                | 0         | 0                | 0                | APR/MAY/JUNE          | 65                 | 0                                   | 0                  | 0                |