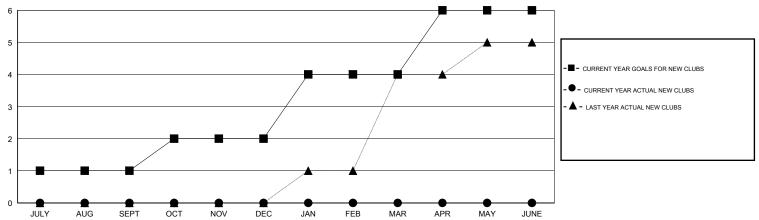

#### GOALS AND ACTUAL NEW CLUBS CUMULATIVE

### GMT: JUSWAN TJOE LOCATION INDONESIA

| Clubs                 |                  |           |                  |                  | Members               |                    |                                     |                    |                  |
|-----------------------|------------------|-----------|------------------|------------------|-----------------------|--------------------|-------------------------------------|--------------------|------------------|
| RESULTS FOR 2015-2016 |                  |           |                  |                  | RESULTS FOR 2015-2016 |                    |                                     |                    |                  |
| QUARTER               | NEW CLUB<br>GOAL | NEW CLUBS | DROPPED<br>CLUBS | NET<br>GAIN/LOSS | QUARTER               | NEW MEMBER<br>GOAL | CHARTER AND<br>NEW MEMBERS<br>ADDED | DROPPED<br>MEMBERS | NET<br>GAIN/LOSS |
| JULY/AUG/SEPT         | 1                | 0         | 0                | 0                | JULY/AUG/SEPT         | -15                | 23                                  | 73                 | -50              |
| OCT/NOV/DEC           | 1                | 0         | 0                | 0                | OCT/NOV/DEC           | 65                 | 0                                   | 0                  | 0                |
| JAN/FEB/MAR           | 2                | 0         | 0                | 0                | JAN/FEB/MAR           | 50                 | 0                                   | 0                  | 0                |
| APR/MAY/JUNE          | 2                | 0         | 0                | 0                | APR/MAY/JUNE          | 65                 | 0                                   | 0                  | 0                |